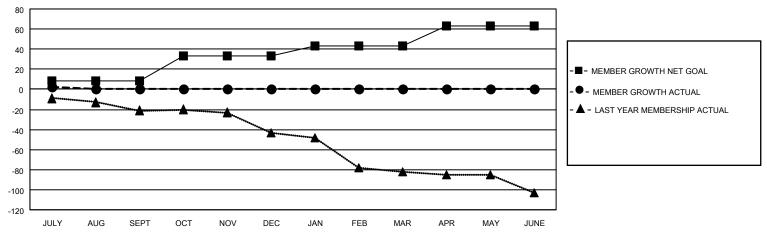

### District 16 N

| Clubs         |               |             |               | Members               |                        |                         |                                                    |  |
|---------------|---------------|-------------|---------------|-----------------------|------------------------|-------------------------|----------------------------------------------------|--|
|               | RESULTS FOR   | R 2021-2022 |               | RESULTS FOR 2021-2022 |                        |                         |                                                    |  |
| QUARTER       | NEW CLUB GOAL | NEW CLUBS   | DROPPED CLUBS | QUARTER MEME          | BER GROWTH NET<br>GOAL | MEMBER GROWTH<br>ACTUAL | DROPPED<br>MEMBERS ACTUAL<br>(including transfers) |  |
| JULY/AUG/SEPT | 1             | 0           | 0             | JULY/AUG/SEPT         | 8                      | 7                       | 4                                                  |  |
| OCT/NOV/DEC   | 0             | 0           | 0             | OCT/NOV/DEC           | 25                     | 0                       | 0                                                  |  |
| JAN/FEB/MAR   | 0             | 0           | 0             | JAN/FEB/MAR           | 10                     | 0                       | 0                                                  |  |
| APR/MAY/JUNE  | 2             | 0           | 0             | APR/MAY/JUNE          | 20                     | 0                       | 0                                                  |  |

#### GOALS AND ACTUAL MEMBERS CUMULATIVE

| DROPPED CLUBS: 0 |   | 2 CLUBS OF 57 ADDED 1 OR MORE | GENDER DISTRIBUTION             |              |     |
|------------------|---|-------------------------------|---------------------------------|--------------|-----|
|                  |   | NEW MEMBERS                   | MALE                            | 897 (71.42%) |     |
|                  |   |                               | FEMALE                          | 359 (28.58%) |     |
| DROPPED MEMBERS  |   |                               |                                 | ,            |     |
| DECEASED         | 0 | CLICK HERE FOR CUMULATIVE     | TOTAL FAMILY UNIT MEMBERS       |              | 200 |
| CLUB CANCELLED   | 0 | MEMBERSHIP DATA               | FAMILY MEMBERS PAYING HALF DUES |              | 404 |
| OTHER            | 4 |                               |                                 |              | 104 |
| TOTAL            | 4 |                               | 000                             |              |     |