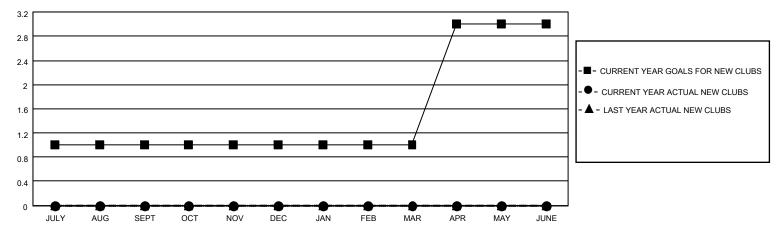

### District 16 N

| Clubs         |               |             |               | Members               |                        |                         |                                                    |  |
|---------------|---------------|-------------|---------------|-----------------------|------------------------|-------------------------|----------------------------------------------------|--|
|               | RESULTS FOR   | R 2021-2022 |               | RESULTS FOR 2021-2022 |                        |                         |                                                    |  |
| QUARTER       | NEW CLUB GOAL | NEW CLUBS   | DROPPED CLUBS | QUARTER MEME          | BER GROWTH NET<br>GOAL | MEMBER GROWTH<br>ACTUAL | DROPPED<br>MEMBERS ACTUAL<br>(including transfers) |  |
| JULY/AUG/SEPT | 1             | 0           | 0             | JULY/AUG/SEPT         | 8                      | 7                       | 4                                                  |  |
| OCT/NOV/DEC   | 0             | 0           | 0             | OCT/NOV/DEC           | 25                     | 0                       | 0                                                  |  |
| JAN/FEB/MAR   | 0             | 0           | 0             | JAN/FEB/MAR           | 10                     | 0                       | 0                                                  |  |
| APR/MAY/JUNE  | 2             | 0           | 0             | APR/MAY/JUNE          | 20                     | 0                       | 0                                                  |  |

### GOALS AND ACTUAL NEW CLUBS CUMULATIVE